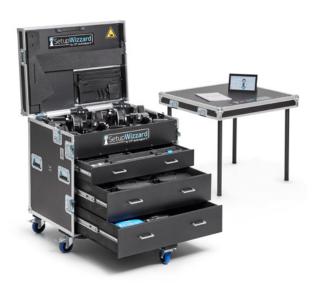

### SCOPE MODULES

|                                                                            | EASY       | BASIC          | PRO         |
|----------------------------------------------------------------------------|------------|----------------|-------------|
| Setup wheel including vehicle specific adapters                            | <b>√</b>   | <b>√</b>       | ✓           |
| Support/levelling platform (without corner weight scales)                  | <b>√</b>   | <b>✓</b>       |             |
| Levelling platform with integrated corner weight scales and camber sensors |            |                | <b>&gt;</b> |
| Netbook including data processing software                                 |            |                | ✓           |
| Ride height gauges (set of four)                                           | <b>√</b> ¹ | ✓              | <b>√</b>    |
| Levelling laser including stand                                            | <b>√</b> ¹ | <b>✓</b>       | <b>√</b>    |
| Battery charger including rechargeable batteries                           |            |                | ✓           |
| Suspension track width measurement with toe measurement ruler              |            | <b>✓</b>       | ✓           |
| Laser toe measurement                                                      |            | <b>✓</b>       | ✓           |
| Camber sensor (inclinometer) for measurement of camber                     |            |                | <b>√</b>    |
| Flightcase                                                                 | √¹         | <b>√</b> ¹     | <b>√</b>    |
| Caster/SAI measurement                                                     |            |                | <b>√</b> ¹  |
| Positioning system                                                         | <b>√</b> ¹ | ✓ <sup>1</sup> | <b>√</b>    |