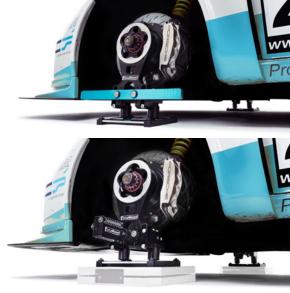

### SCOPE MODULES

|                                                                            | EASY       | BASIC          | PRO         |
|----------------------------------------------------------------------------|------------|----------------|-------------|
| Setup wheel including vehicle specific adapters                            | <b>√</b>   | <b>√</b>       | ✓           |
| Support/levelling platform (without corner weight scales)                  | <b>√</b>   | <b>✓</b>       |             |
| Levelling platform with integrated corner weight scales and camber sensors |            |                | <b>&gt;</b> |
| Netbook including data processing software                                 |            |                | ✓           |
| Ride height gauges (set of four)                                           | <b>√</b> ¹ | ✓              | <b>√</b>    |
| Levelling laser including stand                                            | <b>√</b> ¹ | <b>✓</b>       | <b>√</b>    |
| Battery charger including rechargeable batteries                           |            |                | ✓           |
| Suspension track width measurement with toe measurement ruler              |            | <b>✓</b>       | ✓           |
| Laser toe measurement                                                      |            | <b>✓</b>       | ✓           |
| Camber sensor (inclinometer) for measurement of camber                     |            |                | <b>√</b>    |
| Flightcase                                                                 | √¹         | <b>√</b> ¹     | <b>√</b>    |
| Caster/SAI measurement                                                     |            |                | <b>√</b> ¹  |
| Positioning system                                                         | <b>√</b> ¹ | ✓ <sup>1</sup> | <b>√</b>    |