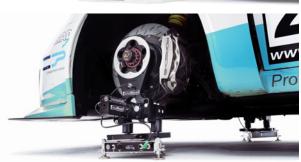

### SCOPE MODULES

|                                                                            | EASY       | BASIC          | PRO         |
|----------------------------------------------------------------------------|------------|----------------|-------------|
| Setup wheel including vehicle specific adapters                            | <b>√</b>   | <b>√</b>       | ✓           |
| Support/levelling platform (without corner weight scales)                  | <b>√</b>   | <b>✓</b>       |             |
| Levelling platform with integrated corner weight scales and camber sensors |            |                | <b>&gt;</b> |
| Netbook including data processing software                                 |            |                | ✓           |
| Ride height gauges (set of four)                                           | <b>√</b> ¹ | ✓              | <b>√</b>    |
| Levelling laser including stand                                            | <b>√</b> ¹ | <b>✓</b>       | <b>√</b>    |
| Battery charger including rechargeable batteries                           |            |                | ✓           |
| Suspension track width measurement with toe measurement ruler              |            | <b>✓</b>       | ✓           |
| Laser toe measurement                                                      |            | <b>✓</b>       | ✓           |
| Camber sensor (inclinometer) for measurement of camber                     |            |                | <b>√</b>    |
| Flightcase                                                                 | √¹         | <b>√</b> ¹     | <b>√</b>    |
| Caster/SAI measurement                                                     |            |                | <b>√</b> ¹  |
| Positioning system                                                         | <b>√</b> ¹ | ✓ <sup>1</sup> | <b>√</b>    |